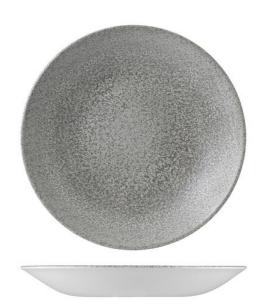

## **PRODUCT ITEMS**

| Item Img | Item Number | Description               | Height | Diameter | Colour<br>Range | Brand  | Material             | Features                                      |
|----------|-------------|---------------------------|--------|----------|-----------------|--------|----------------------|-----------------------------------------------|
|          | 991255-GY   | Round Deep<br>Coupe Plate | 35mm   | 255mm    | Natural<br>Grey | Dudson | Vitrified<br>Ceramic | Vitrified, 5<br>Year Edge<br>Chip<br>Warranty |
|          | 991258-GY   | Round Deep<br>Coupe Plate | 37mm   | 281mm    | Natural<br>Grey | Dudson | Vitrified<br>Ceramic | Vitrified, 5<br>Year Edge<br>Chip<br>Warranty |